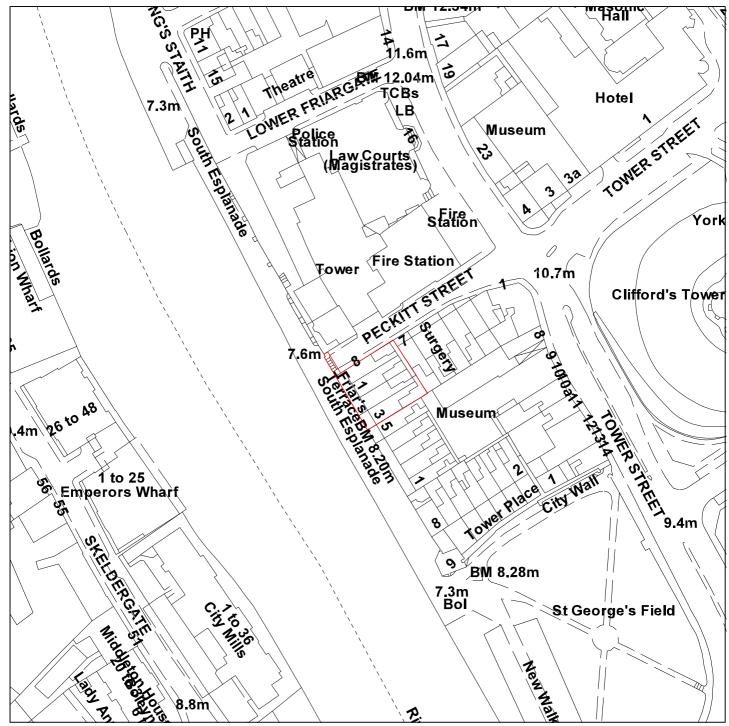

## **8 Peckitt Street**

## 09/00102/LBC

Scale: 1:1250

Reproduced from the Ordnance Survey map with the permission of the Controller of Her Majesty's Stationery Office © Crown Copyright 2000.

Unauthorised reproduction infringes Crown Copyright and may lead to prosecution or civil proceedings.

| Organisation | City of York Council                 |
|--------------|--------------------------------------|
| Department   | Planning and Sustainable Development |
| Comments     | Application Site                     |
| Date         | 09 March 2009                        |
| SLA Number   | Not Set                              |